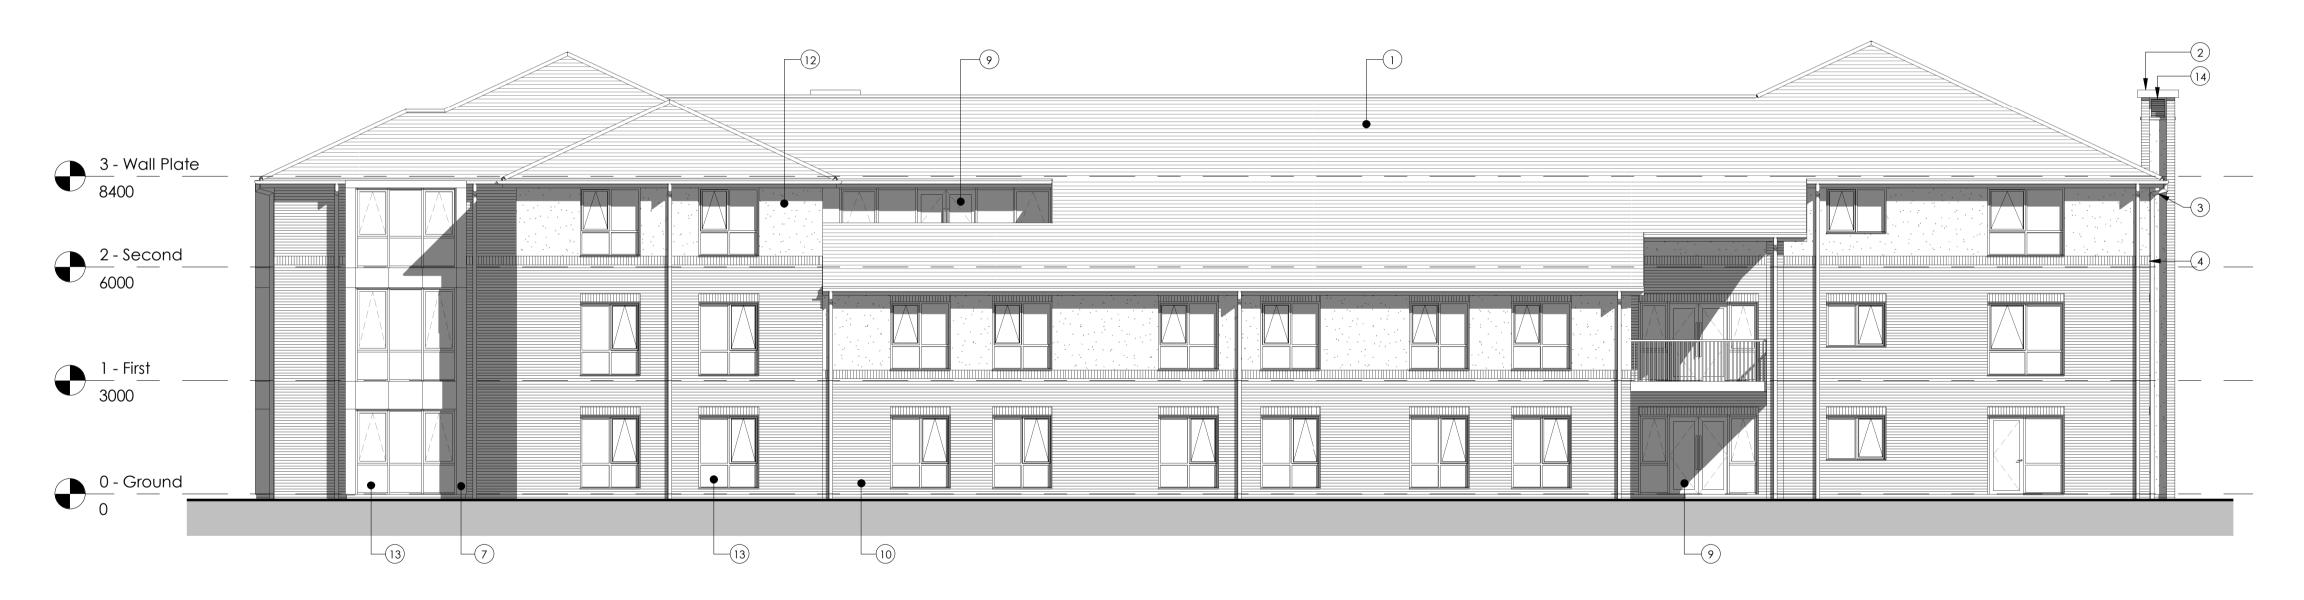

1 East 1:100

**2** West 1:100

All dimensions are to be checked on site. Do not scale from this drawing Proposals are subject to site survey and statutory approvals

## Key

Item Material

Concrete roof tiles (colour TBC)

Membrane coated flat roof uPVC Rainwater downpipe and guttering (colour TBC)

Facing brickwork contrasting feature soldier course (colour TBC)

Facing brickwork (contrasting colour TBC)

uPVC Solar controlled low-e double glazed escape door (colour

Fibre cement cladding panels (colour TBC)
PPC Aluminium solar controlled low-e double glazed feature entrance (white)

uPVC Solar controlled low-e double glazed door (colour TBC)
Facing brickwork (colour TBC)
uPVC Soffit and fascia (colour TBC)
Mesh re-enforced acrylic render (colour TBC)
uPVC Solar controlled low-e double glazed window (colour TBC)

14 PPC Aluminium louvre (colour TBC)

THIS DRAWING IS COPYRIGHT