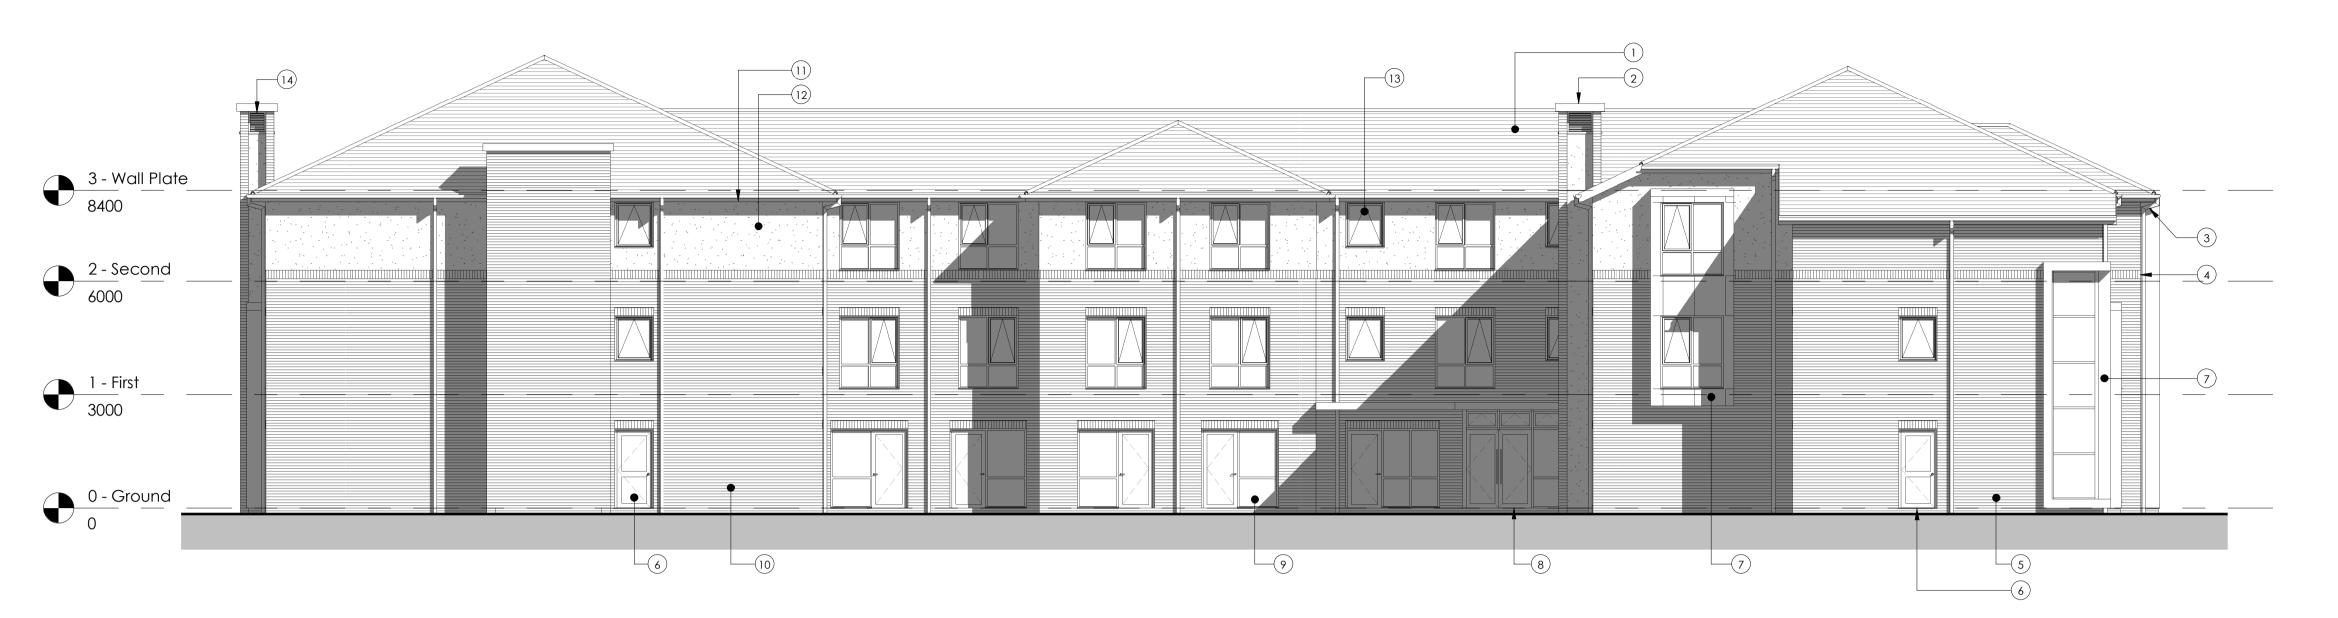

1 East 1:100

**2** West 1:100

All dimensions are to be checked on site. Do not scale from this drawing Proposals are subject to site survey and statutory approvals

## Key

Item Material

Concrete roof tiles (colour TBC)

Membrane coated flat roof uPVC Rainwater downpipe and guttering (colour TBC)

Facing brickwork contrasting feature soldier course (colour TBC)

Facing brickwork (contrasting colour TBC)

uPVC Solar controlled low-e double glazed escape door (colour

Fibre cement cladding panels (colour TBC)
PPC Aluminium solar controlled low-e double glazed feature entrance (white)

uPVC Solar controlled low-e double glazed door (colour TBC)
Facing brickwork (colour TBC)
uPVC Soffit and fascia (colour TBC)
Mesh re-enforced acrylic render (colour TBC)
uPVC Solar controlled low-e double glazed window (colour TBC)

14 PPC Aluminium louvre (colour TBC)

THIS DRAWING IS COPYRIGHT